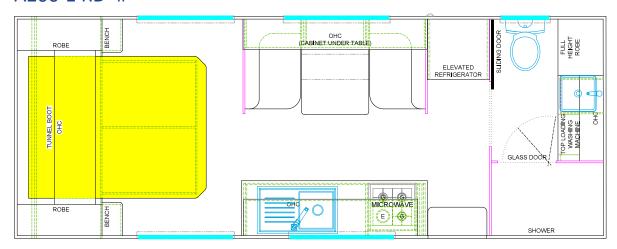

tions and can be built to suit your individual needs.

We know there is no substitute for "the great Australian caravan holiday", which is why our caravans provide the perfect place to share those special moments with your family and friends.



All Atlantic Caravans are protected by our 3 year structural warranty and our one year all-inclusive warranty.

For further information on warranty speak to your local dealer or visit atlanticcaravans.com.au







### **MAJOR FEATURES**



REVERSE CYCLE AIR CONDITIONER



WASHING MACHINE



MICROWAVE



SHOWER



QUEEN BED



AL-KO ENDURO CROSS COUNTRY SUSPENSION



FLAT SCREEN TV



16" ALLOY WHEELS



ROADRUNNER 6" CHASSIS & A-FRAME



**COOKTOP & MINI GRILL** 



REVERSING CAMERA



**ROLLOUT AWNING** 



#### A186-1 MD\*



#### A206-1 RD\*#



#### A209-1F MD\*†



### **FLOOR PLANS**

#### A216-1S RD\*



#### A229-1 RD\*



\*SINGLE BED OPTION AVAILABLE

# L LOUNGE OPTION AVAILABLE

**† CAFE DINETTE** 

### **STANDARD FEATURES**

| Double-glazed windows w/ built-in roller blinds & screen  Security door Front tunnel boot with 2 x access doors Roll out awning 2 x Power hatches CD/Mp3/Radio player 2 x Roof hatches (on selected models) ProBond dark metallic composite panel cladding Side and rear checker plate; 550mm high Tool box fitted to A frame with Jerry can holders & generator slide Digital TV antenna External picnic table & TV V bracket with TV point  Gas/electric cook top & mini grill Rangehood Microwave 2 door refrigerator/freezer CD/Mp3/Radio player Reverse cycle AC 24"Flat screen TV/DVD combo unit Washing machine; size