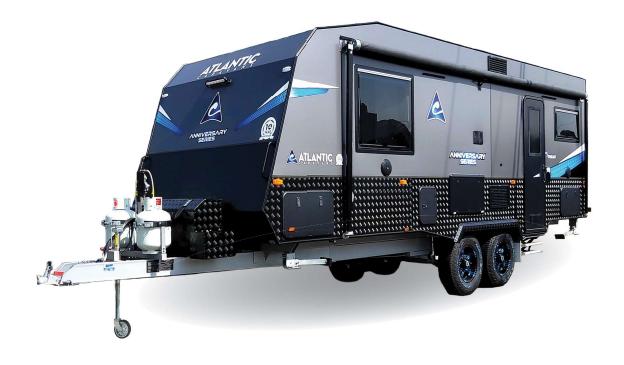

### **MAJOR FEATURES**

REVERSE CYCLE AIR CONDITIONER

WASHING MACHINE

MICROWAVE

SHOWER

QUEEN BED

AL-KO ENDURO CROSS COUNTRY SUSPENSION

FLAT SCREEN TV

16" ALLOY WHEELS

ROADRUNNER 6" CHASSIS & A-FRAME

**COOKTOP & MINI GRILL** 

REVERSING CAMERA

**ROLLOUT AWNING** 