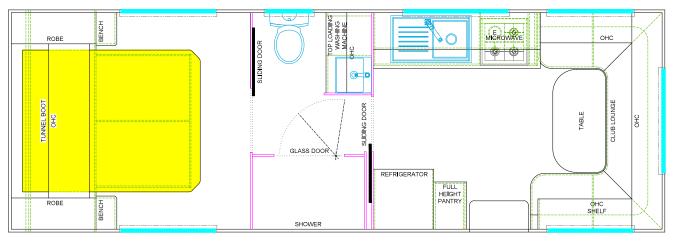

### **FLOOR PLANS**

### **MAJOR FEATURES**

REVERSE CYCLE AIR CONDITIONER

WASHING MACHINE

MICROWAVE

SHOWER

QUEEN BED

AL-KO ENDURO CROSS COUNTRY SUSPENSION

FLAT SCREEN TV

16" ALLOY WHEELS

ROADRUNNER 6" CHASSIS & A-FRAME

**COOKTOP & MINI GRILL** 

REVERSING CAMERA

**ROLLOUT AWNING** 