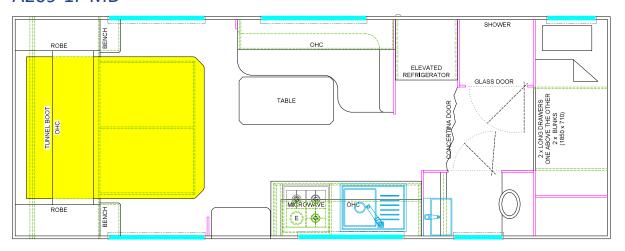

to suit your individual needs.

We know there is no substitute for "the great Australian caravan holiday", which is why our caravans provide the perfect place to share those special moments with your family and friends.



All Atlantic Caravans are protected by our 3 year structural warranty and our one year all-inclusive warranty.

For further information on warranty speak to your local dealer or visit atlanticcaravans.com.au







### **MAJOR FEATURES**



REVERSE CYCLE AIR CONDITIONER



WASHING MACHINE



MICROWAVE



SHOWER



QUEEN BED



AL-KO ENDURO CROSS COUNTRY SUSPENSION



FLAT SCREEN TV



16" ALLOY WHEELS



ROADRUNNER 6" CHASSIS & A-FRAME



**COOKTOP & MINI GRILL** 



REVERSING CAMERA



**ROLLOUT AWNING** 



#### A186-1 MD\*



#### A206-1 RD\*#



#### A209-1F MD\*†



### **FLOOR PLANS**

#### A216-1S RD\*



#### A229-1 RD\*



\*SINGLE BED OPTION AVAILABLE

# L LOUNGE OPTION AVAILABLE

**† CAFE DINETTE** 

### **STANDARD FEATURES**

| Double-glazed windows w/ built-in roller blinds & screen  Security door Front tunnel boot with 2 x access doors Roll out awning 2 x Power hatches CD/Mp3/Radio player 2 x Roof hatches (on selected models) ProBond dark metallic composite panel cladding Side and rear checker plate; 550mm high Tool box fitted to A frame with Jerry can holders & generator slide Digital TV antenna External picnic table & TV V bracket with TV point  Gas/electric cook top & mini grill Rangehood Microwave 2 door refrigerator/freezer CD/Mp3/Radio player Reverse cycle AC 24"Flat screen TV/DVD combo unit Washing machine; size/type will vary depend