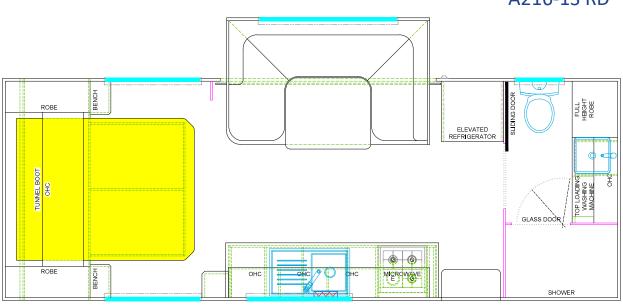

here is no substitute for "the great Australian caravan holiday", which is why our caravans provide the perfect place to share those special moments with your family and friends.



All Atlantic Caravans are protected by our 3 year structural warranty and our one year all-inclusive warranty.

For further information on warranty speak to your local dealer or visit atlanticcaravans.com.au







### **MAJOR FEATURES**



REVERSE CYCLE AIR CONDITIONER



WASHING MACHINE



MICROWAVE



SHOWER



QUEEN BED



AL-KO ENDURO CROSS COUNTRY SUSPENSION



FLAT SCREEN TV



16" ALLOY WHEELS



ROADRUNNER 6" CHASSIS & A-FRAME



**COOKTOP & MINI GRILL** 



REVERSING CAMERA



**ROLLOUT AWNING** 



#### A186-1 MD\*



#### A206-1 RD\*#



#### A209-1F MD\*†



### **FLOOR PLANS**

#### A216-1S RD\*



#### A229-1 RD\*



\*SINGLE BED OPTION AVAILABLE

# L LOUNGE OPTION AVAILABLE

**† CAFE DINETTE** 

### **STANDARD FEATURES**

| Double-glazed windows w/ built-in roller blinds & screen  Security door Front tunnel boot with 2 x access doors Roll out awning 2 x Power hatches CD/Mp3/Radio player 2 x Roof hatches (on selected models) ProBond dark metallic composite panel cladding Side and rear checker plate; 550mm high Tool box fitted to A frame with Jerry can holders & generator slide Digital TV antenna External picnic table & TV V bracket with TV point  Gas/electric cook top & mini grill Rangehood Microwave 2 door refrigerator/freezer CD/Mp3/Radio player Reverse cycle AC 24"Flat screen TV/DVD combo unit Washing machine; size/type will vary depending on model  Washing machine; size/type w