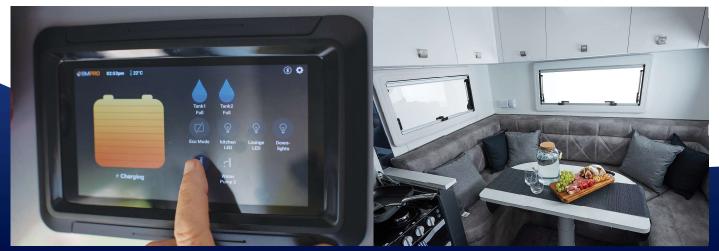

### **MAJOR FEATURES**

REVERSE CYCLE AIR CONDITIONER

WASHING MACHINE

MICROWAVE

SHOWER

QUEEN BED

AL-KO ENDURO CROSS COUNTRY SUSPENSION

FLAT SCREEN TV

16" ALLOY WHEELS

ROADRUNNER 6" CHASSIS & A-FRAME

**COOKTOP & MINI GRILL** 

REVERSING CAMERA

**ROLLOUT AWNING** 