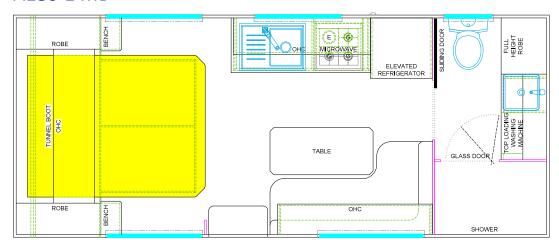

for Australian conditions and can be built to suit your individual needs.

We know there is no substitute for "the great Australian caravan holiday", which is why our caravans provide the perfect place to share those special moments with your family and friends.



All Atlantic Caravans are protected by our 3 year structural warranty and our one year all-inclusive warranty.

For further information on warranty speak to your local dealer or visit atlanticcaravans.com.au







### **MAJOR FEATURES**



REVERSE CYCLE AIR CONDITIONER



WASHING MACHINE



MICROWAVE



SHOWER



QUEEN BED



AL-KO ENDURO CROSS COUNTRY SUSPENSION



FLAT SCREEN TV



16" ALLOY WHEELS



ROADRUNNER 6" CHASSIS & A-FRAME



**COOKTOP & MINI GRILL** 



REVERSING CAMERA



**ROLLOUT AWNING** 



#### A186-1 MD\*



#### A206-1 RD\*#



#### A209-1F MD\*†



### **FLOOR PLANS**

#### A216-1S RD\*



#### A229-1 RD\*



\*SINGLE BED OPTION AVAILABLE

# L LOUNGE OPTION AVAILABLE

**† CAFE DINETTE** 

### **STANDARD FEATURES**

| Double-glazed windows w/ built-in roller blinds & screen  Security door Front tunnel boot with 2 x access doors Roll out awning 2 x Power hatches CD/Mp3/Radio player 2 x Roof hatches (on selected models) ProBond dark metallic composite panel cladding Side and rear checker plate; 550mm high Tool box fitted to A frame with Jerry can holders & generator slide Digital TV antenna External picnic table & TV V bracket with TV point  Gas/electric cook top & mini grill Rangehood Microwave 2 door refrigerator/freezer CD/Mp3/Radio player Reverse cycle AC 24"Flat screen TV/DVD combo unit